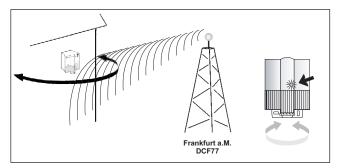

# Align top2 RC–DCF antenna

Sheathed cable: NYM (3 x 1.5 mm<sup>2</sup>)

Align the radio antenna so that the green LED flashes once a second (reception available).

Best reception is achieved by installing on outside of buildings.

- > Ensure correct polarity!
- > Do not lay cable parallel to antenna!
- $\succ$  Avoid installation in the vicinity of
  - electric circuit components
  - Radio transmitters
  - metallic objects
  - television sets