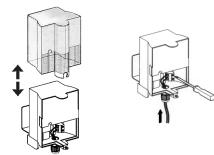

# theben

top2 RC–DCF antenna 9070410



310927 01

#### Use

Intelligent DCF antenna with processor-controlled reception. The data are evaluated and sent to the receiver after 3 min. at the earliest. The connection to the receiver is checked every 3 min.

# Align top2 RC–DCF antenna



## Install top2 RC–DCF antenna



## Technical data

- Power supply:
- Operating/bus voltage:
- Permissible ambient temperature: -20 °C ... +70 °C
- Protection class:
- esignated installation
  Protection rating: IP 54 in accordance with EN 60529
- Cable types: (max. 100 m)
  - x. 100 m) MCA cable: PYCYM, YCY (2 x 2 x 0.8 mm<sup>2</sup>) Telephone cable: J-Y(St)Y (2 x 2 x 0.8 mm<sup>2</sup>) Bell wire: YR 100 uV/m
- Sensitivity: 100 μV/m
  Reception area: 1500 km around Frankfurt/Main

two-pin

18 V/5 mA

- Reception duration: minimum 3 minutes
- Use: only for devices in top2 range
- Number of participants: max
  - maximum of 5 participants per antenna

II in accordance with EN 60730-1 for

Sheathed cable: NYM (3 x 1.5 mm<sup>2</sup>)



Align the radio antenna so that the green LED flashes once a second (reception avail