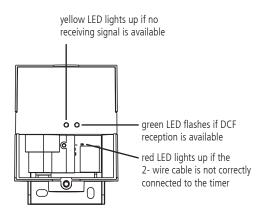

Sheathed cable: NYM (3 x 1.5 mm<sup>2</sup>)

Align the radio antenna so that the green LED flashes once a second (reception available).

Best reception is achieved by installing on outside of buildings.

- > Ensure correct polarity!
- > Do not lay cable parallel to antenna!
- $\succ$  Avoid installation in the vicinity of
  - electric circuit components
  - Radio transmitters
  - metallic objects
  - television sets

Antenna function only possible if the connected device is supplied with operating voltage.