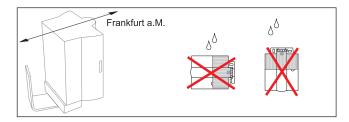

# Align top2 RC–DCF antenna

Sheathed cable: NYM (3 x 1.5 mm<sup>2</sup>)

Align the radio antenna so that the green LED flashes once a second (reception available).

Best reception is achieved by installing on outside of buildings.

- > Ensure correct polarity!
- > Do not lay cable parallel to antenna!
- $\succ$  Avoid installation in the vicinity of
  - electric circuit components
  - Radio transmitters
  - metallic objects
  - television sets