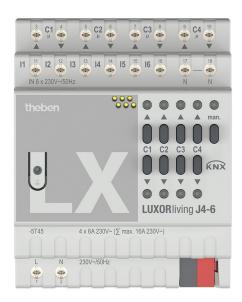

# LUXORliving J4-6

Item no.: 4800451

#### Description

- 4-way LUXORliving blind actuator
- ith integrated inputs for the push buttons, as a replacement for drive control of the LUXOR living comfort control
- Allows an easy system change for existing LUXOR customers to LUXORliving
- For controlling drives for blinds, roller blinds, as well as sun and vision protection devices
- Manual operation on the device (even without bus voltage)
- LED Up and Down switching status indicator for each channel
- Features: 8 relay outputs for 4 drives (Up/Down), 4 inputs for individual operation of the drives (230 V), 2 inputs for central and group operation (230 V)
- The relay outputs are not floating or potential-independent, but are powered by the supply voltage
- This means that all drives connected to the actuator are controlled via the same phase. This has to be considered when changing from LUXOR to LUXORliving
- Download of the installation software LUXORplug at https://luxorliving. de/luxorplug

#### Technical data

|                       | LUXORliving J4-6 |
|-----------------------|------------------|
| Operating voltage KNX | <10 mA           |
| Operating voltage     | 230 V AC         |
| Stand-by consumption  | <0.2 W           |
| Number of channels    | 4                |
| Width                 | 4 modules        |
| Installation type     | DIN rail         |

|                    | LUXORIiving J4-6                                               |
|--------------------|----------------------------------------------------------------|
| Output             | NO contact, 6 A                                                |
| Switching output   | Potential-free, for SELV, if the whole<br>device switches SELV |
| Type of protection | IP 20                                                          |
| Protection class   | II according to EN 60 669                                      |