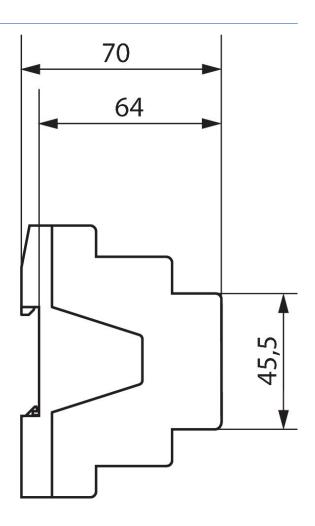

|
|--------------------|----------------------------------------------------------------|
| Output             | NO contact, 6 A                                                |
| Switching output   | Potential-free, for SELV, if the whole<br>device switches SELV |
| Type of protection | IP 20                                                          |
| Protection class   | II according to EN 60 669                                      |

#### Connection example



Subject to technical changes and misprints additional information at: www.theben.de/product/4800451 The load data are determined with exemplary selected illuminants and are therefore typical data due to the large number of available products.

### LUXORliving J4-6 Item no.: 4800451



#### Scale drawings