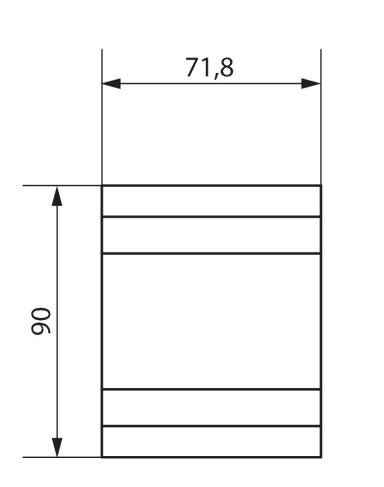

|
|--------------------|----------------------------------------------------------------|
| Output             | NO contact, 6 A                                                |
| Switching output   | Potential-free, for SELV, if the whole<br>device switches SELV |
| Type of protection | IP 20                                                          |
| Protection class   | II according to EN 60 669                                      |

#### Connection example



Subject to technical changes and misprints additional information at: www.theben.de/product/4800451 The load data are determined with exemplary selected illuminants and are therefore typical data due to the large number of available products.

### LUXORliving J4-6 Item no.: 4800451



#### Scale drawings