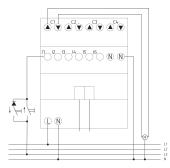

#### Connection example

Subject to technical changes and misprints additional information at: www.theben.de/product/4800451 The load data are determined with exemplary selected illuminants and are therefore typical data due to the large number of available products.