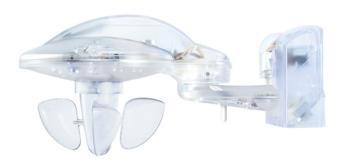

#### Description

- Weather sensor for use with the weather station LUXORliving M130
- Forwarding of the measured values to up to 20 weather stations LUXORliving  $\mathsf{M130}$
- For measuring wind, rain, temperature and brightness (3 directions)
- Rain sensor with integrated heating
- Download of the installation software LUXORplug at https://luxorliving. de/luxorplug