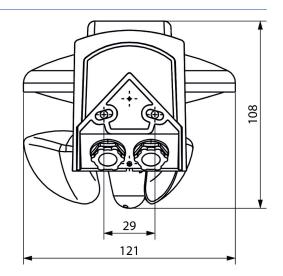

#### Scale drawings

Subject to technical changes and misprints additional information at: www.theben.de/product/4800491 The load data are determined with exemplary selected illuminants and are therefore typical data due to the large number of available products.