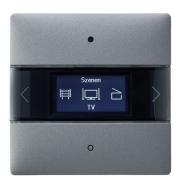

## LUXORliving iON8 SR

Item no.: 4802418

#### Description

- Room controller with integrated room temperature controller
- LC display for displaying functions, icons and values
- 10 freely parameterizable functions
- Display of various icons for the respective functions
- For controlling of the functions switching, dimming, blinds, scene, temperature control in the LUXORliving system
- Automatic brightness control of the display depending on the ambient brightness
- Installation of two ION push-button sensors on standard double socket with accessory possible (standard combination distance 71 mm)
- Download of the installation software LUXORplug at https://luxorliving.de/luxorplug