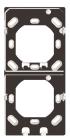

play depending on the ambient brightness
- Installation of two ION push-button sensors on standard double socket with accessory possible (standard combination distance 71 mm)
- Download of the installation software LUXORplug at https://luxorliving.de/luxorplug



#### Technical data

|                       | LUXORliving iON8 SR   |
|-----------------------|-----------------------|
| Operating voltage KNX | Bus voltage, ≤12.5 mA |
| Ambient temperature   | -5°C 45°C             |

|                    | LUXORliving iON8 SR |
|--------------------|---------------------|
| Type of protection | IP 20               |
| Protection class   | III                 |

# LUXORliving iON8 SR

Item no.: 4802418



### Scale drawings





### Accessories

2-way mounting plate iON BK

Item no.: 9070855