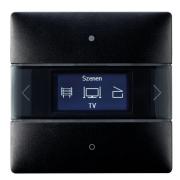

### Description

- Room controller with integrated room temperature controller
- LC display for displaying functions, icons and values
- 10 freely parameterizable functions
- Display of various icons for the respective functions
- For controlling of the functions switching, dimming, blinds, scene, temperature control in the LUXORliving system
- Automatic brightness control of the display depending on the ambient brightness
- Installation of two ION push-button sensors on standard double socket with accessory possible (standard combination distance 71 mm)
- Download of the installation software LUXORplug at https://luxorliving.de/luxorplug