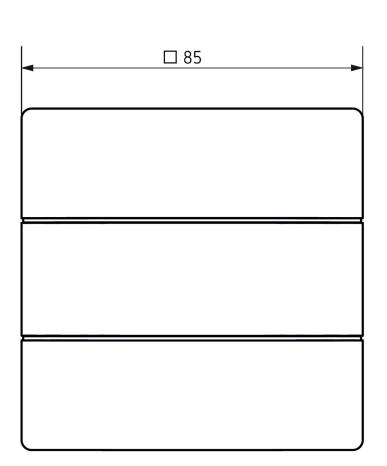

ol in the LUXORliving system
- Automatic brightness control of the display depending on the ambient brightness
- Installation of two ION push-button sensors on standard double socket with accessory possible (standard combination distance 71 mm)
- Download of the installation software LUXORplug at https://luxorliving.de/luxorplug



#### Technical data

|                       | LUXORliving iON8 BK   |
|-----------------------|-----------------------|
| Operating voltage KNX | Bus voltage, ≤12.5 mA |
| Ambient temperature   | -5°C 45°C             |

|                    | LUXORliving iON8 BK |
|--------------------|---------------------|
| Type of protection | IP 20               |
| Protection class   | III                 |

# LUXORliving iON8 BK

Item no.: 4801418



## Scale drawings





### Accessories

2-way mounting plate iON BK

Item no.: 9070855