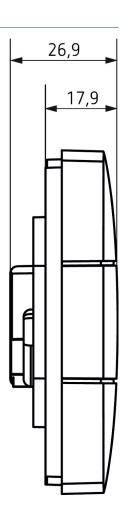

in the LUXORliving system
- Automatic brightness control of the display depending on the ambient brightness
- Installation of two ION push-button sensors on standard double socket with accessory possible (standard combination distance 71 mm)
- Download of the installation software LUXORplug at https://luxorliving.de/luxorplug



#### Technical data

|                       | LUXORliving iON8 BK   |
|-----------------------|-----------------------|
| Operating voltage KNX | Bus voltage, ≤12.5 mA |
| Ambient temperature   | -5°C 45°C             |

|                    | LUXORliving iON8 BK |
|--------------------|---------------------|
| Type of protection | IP 20               |
| Protection class   | III                 |

# LUXORliving iON8 BK

Item no.: 4801418



## Scale drawings





### Accessories

2-way mounting plate iON BK

Item no.: 9070855