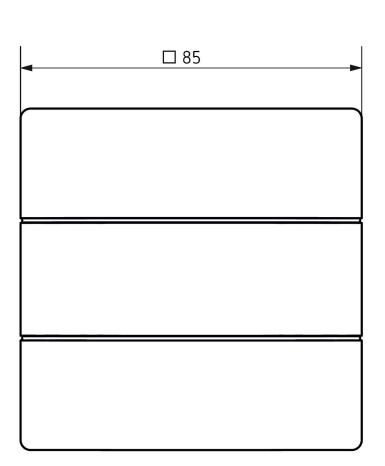

ontrol with LUXORliving heating actuators
- Transparent cover for individual labeling in the scope of delivery
- Installation of two ION push-button sensors on standard double socket with accessory possible (standard combination distance 71 mm)
- Download of the installation software LUXORplug at https://luxorliving.de/luxorplug



#### Technical data

|                       | LUXORliving iON2 BK   |
|-----------------------|-----------------------|
| Operating voltage KNX | Bus voltage, ≤12.5 mA |
| Ambient temperature   | -5°C 45°C             |

|                    | LUXORliving iON2 BK |
|--------------------|---------------------|
| Type of protection | IP 20               |
| Protection class   | III                 |

# LUXORliving iON2 BK

Item no.: 4801412



## Scale drawings





### Accessories

2-way mounting plate iON BK

Item no.: 9070855