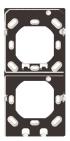

ividual labeling in the scope of delivery
- Installation of two ION push-button sensors on standard double socket with accessory possible (standard combination distance 71 mm)
- Download of the installation software LUXORplug at https://luxorliving.de/luxorplug



#### Technical data

|                       | LUXORliving iON2 BK   |
|-----------------------|-----------------------|
| Operating voltage KNX | Bus voltage, ≤12.5 mA |
| Ambient temperature   | -5°C 45°C             |

|                    | LUXORliving iON2 BK |
|--------------------|---------------------|
| Type of protection | IP 20               |
| Protection class   | III                 |

# LUXORliving iON2 BK

Item no.: 4801412



## Scale drawings





### Accessories

2-way mounting plate iON BK

Item no.: 9070855