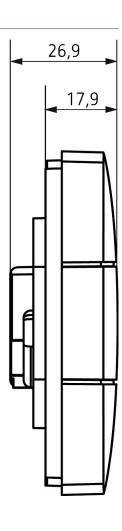

trol with LUXORliving heating actuators
- Transparent cover for individual labeling in the scope of delivery
- Installation of two ION push-button sensors on standard double socket with accessory possible (standard combination distance 71 mm)
- Download of the installation software LUXORplug at https://luxorliving.de/luxorplug



#### Technical data

|                       | LUXORliving iON2 BK   |
|-----------------------|-----------------------|
| Operating voltage KNX | Bus voltage, ≤12.5 mA |
| Ambient temperature   | -5°C 45°C             |

|                    | LUXORliving iON2 BK |
|--------------------|---------------------|
| Type of protection | IP 20               |
| Protection class   | III                 |

# LUXORliving iON2 BK

Item no.: 4801412



## Scale drawings





### Accessories

2-way mounting plate iON BK

Item no.: 9070855