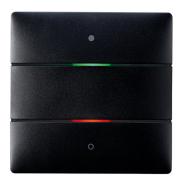

### Description

- Push-button sensor with 2 buttons and 2 status LEDs with integrated temperature sensor
- For controlling of the functions switching, dimming, blinds, scene in the  $\ensuremath{\mathsf{LUXORliving}}$  system
- Multi-colored status LEDs
- Automatic brightness control of the status LEDs depending on the ambient brightness
- Integrated temperature sensor for room temperature control with LUXORliving heating actuators
- Transparent cover for individual labeling in the scope of delivery
- Installation of two ION push-button sensors on standard double socket with accessory possible (standard combination distance 71 mm)
- Download of the installation software LUXORplug at https://luxorliving.de/luxorplug