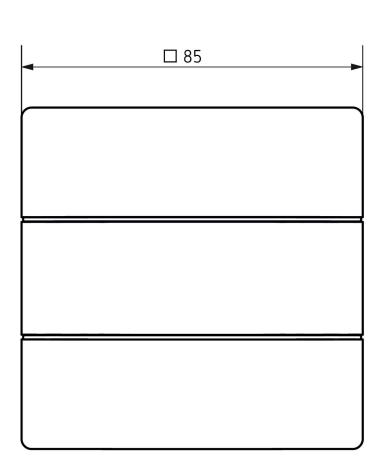

mperature control in the LUXORliving system
- Automatic brightness control of the display depending on the ambient brightness
- Installation of two ION push-button sensors on standard double socket with accessory possible (standard combination distance 71 mm)
- Download of the installation software LUXORplug at https://luxorliving.de/luxorplug



#### Technical data

|                       | LUXORliving iON8      |
|-----------------------|-----------------------|
| Operating voltage KNX | Bus voltage, ≤12.5 mA |
| Ambient temperature   | -5°C 45°C             |

|                    | LUXORliving iON8 |
|--------------------|------------------|
| Type of protection | IP 20            |
| Protection class   | III              |

# LUXORliving iON8

Item no.: 4800418



## Scale drawings





### Accessories

2-way mounting plate iON

Item no.: 9070822