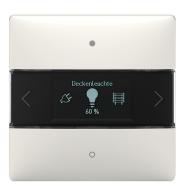

# LUXORliving iON8

Item no.: 4800418

### Description

- Room controller with integrated room temperature controller
- LC display for displaying functions, icons and values
- 10 freely parameterizable functions
- Display of various icons for the respective functions
- For controlling of the functions switching, dimming, blinds, scene, temperature control in the LUXORliving system
- Automatic brightness control of the display depending on the ambient brightness
- Installation of two ION push-button sensors on standard double socket with accessory possible (standard combination distance 71 mm)
- Download of the installation software LUXORplug at https://luxorliving.de/luxorplug