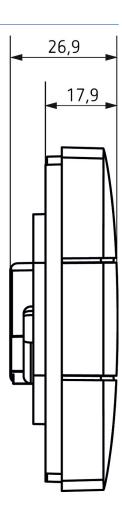

erature control in the LUXORliving system
- Automatic brightness control of the display depending on the ambient brightness
- Installation of two ION push-button sensors on standard double socket with accessory possible (standard combination distance 71 mm)
- Download of the installation software LUXORplug at https://luxorliving.de/luxorplug



#### Technical data

|                       | LUXORliving iON8      |
|-----------------------|-----------------------|
| Operating voltage KNX | Bus voltage, ≤12.5 mA |
| Ambient temperature   | -5°C 45°C             |

|                    | LUXORliving iON8 |
|--------------------|------------------|
| Type of protection | IP 20            |
| Protection class   | III              |

# LUXORliving iON8

Item no.: 4800418



## Scale drawings





### Accessories

2-way mounting plate iON

Item no.: 9070822