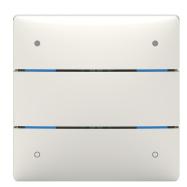

### Description

- Push-button sensor with 4 buttons and 4 status LEDs with integrated temperature sensor
- For controlling of the functions switching, dimming, blinds, scene in the LUXORliving system
- Multi-colored status LEDs
- Automatic brightness control of the status LEDs depending on the ambient brightness
- Integrated temperature sensor for room temperature control with LUXORliving heating actuators
- Transparent cover for individual labeling in the scope of delivery
- Installation of two ION push-button sensors on standard double socket with accessory possible (standard combination distance 71 mm)
- Download of the installation software LUXORplug at https://luxorliving. de/luxorplug