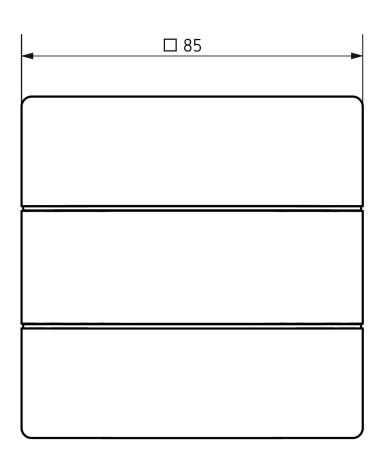

brightness
- Integrated temperature sensor for room temperature control with LUXORliving heating actuators
- Transparent cover for individual labeling in the scope of delivery
- Installation of two ION push-button sensors on standard double socket with accessory possible (standard combination distance 71 mm)
- Download of the installation software LUXORplug at https://luxorliving. de/luxorplug



### Technical data

| LUXORIiving iON4      |                       | LUXORliving iON4   |       |
|-----------------------|-----------------------|--------------------|-------|
| Operating voltage KNX | Bus voltage, ≤12.5 mA | Type of protection | IP 20 |
| Ambient temperature   | -5°C 45°C             | Protection class   | III   |

## LUXORIiving iON4 Item no.: 4800414

theben

Scale drawings





#### Accessories

2-way mounting plate iON Item no.: 9070822