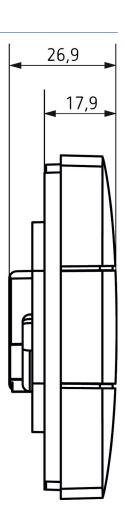

ightness
- Integrated temperature sensor for room temperature control with LUXORliving heating actuators
- Transparent cover for individual labeling in the scope of delivery
- Installation of two ION push-button sensors on standard double socket with accessory possible (standard combination distance 71 mm)
- Download of the installation software LUXORplug at https://luxorliving. de/luxorplug



### Technical data

| LUXORIiving iON4      |                       | LUXORliving iON4   |       |
|-----------------------|-----------------------|--------------------|-------|
| Operating voltage KNX | Bus voltage, ≤12.5 mA | Type of protection | IP 20 |
| Ambient temperature   | -5°C 45°C             | Protection class   | III   |

## LUXORIiving iON4 Item no.: 4800414

theben

Scale drawings





#### Accessories

2-way mounting plate iON Item no.: 9070822