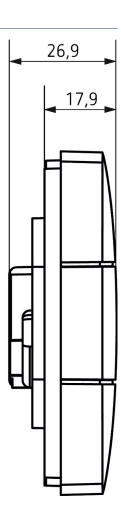

temperature control with LUXORliving heating actuators
- Transparent cover for individual labeling in the scope of delivery
- Installation of two ION push-button sensors on standard double socket with accessory possible (standard combination distance 71 mm)
- Download of the installation software LUXORplug at https://luxorliving.de/luxorplug



#### Technical data

|                       | LUXORliving iON2      |
|-----------------------|-----------------------|
| Operating voltage KNX | Bus voltage, ≤12.5 mA |
| Ambient temperature   | -5°C 45°C             |

|                    | LUXORIiving iON2 |
|--------------------|------------------|
| Type of protection | IP 20            |
| Protection class   | III              |

# LUXORliving iON2

Item no.: 4800412



## Scale drawings





### Accessories

2-way mounting plate iON

Item no.: 9070822