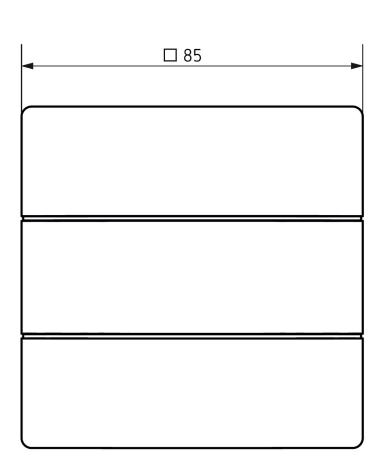

m temperature control with LUXORliving heating actuators
- Transparent cover for individual labeling in the scope of delivery
- Installation of two ION push-button sensors on standard double socket with accessory possible (standard combination distance 71 mm)
- Download of the installation software LUXORplug at https://luxorliving.de/luxorplug



#### Technical data

|                       | LUXORliving iON2      |
|-----------------------|-----------------------|
| Operating voltage KNX | Bus voltage, ≤12.5 mA |
| Ambient temperature   | -5°C 45°C             |

|                    | LUXORIiving iON2 |
|--------------------|------------------|
| Type of protection | IP 20            |
| Protection class   | III              |

# LUXORliving iON2

Item no.: 4800412



## Scale drawings





### Accessories

2-way mounting plate iON

Item no.: 9070822