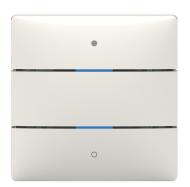

### Description

- Push-button sensor with 2 buttons and 2 status LEDs with integrated temperature sensor
- For controlling of the functions switching, dimming, blinds, scene in the  $\ensuremath{\mathsf{LUXORliving}}$  system
- Multi-colored status LEDs
- Automatic brightness control of the status LEDs depending on the ambient brightness
- Integrated temperature sensor for room temperature control with LUXORliving heating actuators
- Transparent cover for individual labeling in the scope of delivery
- Installation of two ION push-button sensors on standard double socket with accessory possible (standard combination distance 71 mm)
- Download of the installation software LUXORplug at https://luxorliving.de/luxorplug