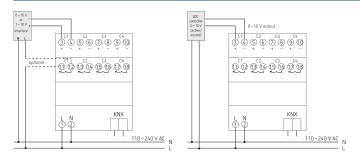

|
| Incandescent/halogen lamp load | 1200 W                             |
| LED lamp < 2 W                 | 55 W                               |
| LED lamp 2-8 W                 | 600 W                              |
| LED lamp > 8 W                 | 600 W                              |
| Inrush current                 | max. 800 A / 200 μs                |
| Suitable for SELV              | Yes if all channels switch at SELV |
| Туре                           | Module FIX1                        |
| Ambient temperature            | -5°C 45°C                          |
| Type of protection             | IP 20                              |
| Protection class               | II                                 |

# SM 4 KNX

Item no.: 4940310



# Connection example



# Scale drawings