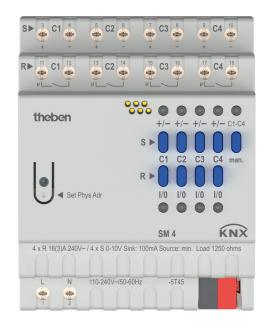

# SM 4 KNX

Item no.: 4940310

### Description

- DIN-rail 4-way switching/dimming actuator 10 A 133 μF, KNX TP
- For the control of electrical consumers with 0-10 V or 1-10 V interface
- Flexible use of control and relay outputs
- Control outputs suitable for active (0-10 V, source) and passive control (1-10 V, sink), as well as mixed operation
- Support of colour and colour temperature control
- Simple commissioning and programming in the ETS, without additional tools or ETS app
- Secure communication via with support of "KNX Data Secure"
- Inrush current max. 800 A, for the reliable switching of capacitive loads (ECG and LED drivers)

#### Technical data

|                          | SM 4 KNX                                                                                     |
|--------------------------|----------------------------------------------------------------------------------------------|
| Operating voltage KNX    | Bus voltage, <10 mA                                                                          |
| Operating voltage        | 110 - 240 V AC 50 - 60 Hz                                                                    |
| Frequency                | 50 - 60 Hz                                                                                   |
| Stand-by consumption     | ~0.5 W                                                                                       |
| Installation type        | DIN rail                                                                                     |
| Width                    | 4 modules                                                                                    |
| Type of connection       | Terminal screws   Bus connection:<br>KNX bus terminal                                        |
| Max. cable cross section | Solid wire: 0.5 mm² (Ø 0.8) to 6 mm²<br>  Stranded wire with end sleeve: 0.5<br>mm² to 4 mm² |
| Number of channels       | 4                                                                                            |
| Type of contact          | 10 A, 3 A                                                                                    |