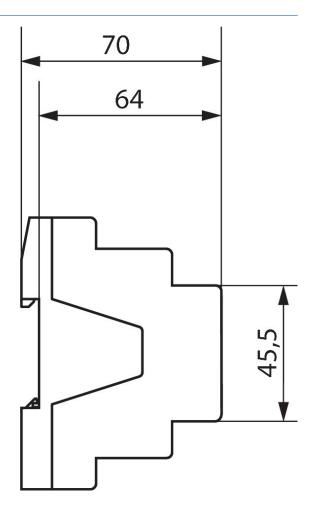

|
| Incandescent/halogen lamp load | 1200 W                             |
| LED lamp < 2 W                 | 55 W                               |
| LED lamp 2-8 W                 | 600 W                              |
| LED lamp > 8 W                 | 600 W                              |
| Inrush current                 | max. 800 A / 200 μs                |
| Suitable for SELV              | Yes if all channels switch at SELV |
| Туре                           | Module FIX1                        |
| Ambient temperature            | -5°C 45°C                          |
| Type of protection             | IP 20                              |
| Protection class               | II                                 |

# SM 4 KNX

Item no.: 4940310



# Connection example



# Scale drawings