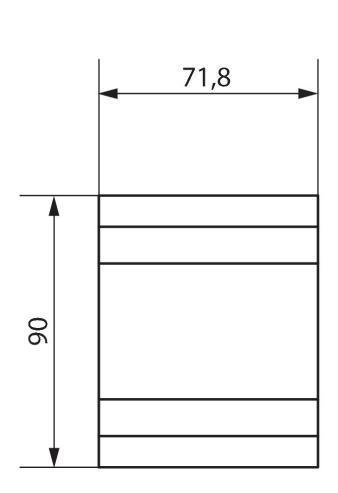

|
| Incandescent/halogen lamp load | 1200 W                             |
| LED lamp < 2 W                 | 55 W                               |
| LED lamp 2-8 W                 | 600 W                              |
| LED lamp > 8 W                 | 600 W                              |
| Inrush current                 | max. 800 A / 200 μs                |
| Suitable for SELV              | Yes if all channels switch at SELV |
| Туре                           | Module FIX1                        |
| Ambient temperature            | -5°C 45°C                          |
| Type of protection             | IP 20                              |
| Protection class               | II                                 |

# SM 4 KNX

Item no.: 4940310



# Connection example



# Scale drawings