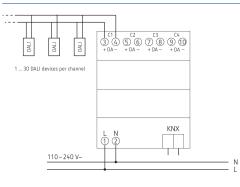

| 50 – 60 Hz                   |
| Width                 | 4 modules                    |
| Installation type     | DIN rail                     |
|                       |                              |

|                     | DM 4 DALI KNX                                         |
|---------------------|-------------------------------------------------------|
| Type of connection  | Terminal screws   Bus connection:<br>KNX bus terminal |
| Ambient temperature | -5°C 45°C                                             |
| Stock temperature   | -25°C 70°C                                            |
| Protection class    | 1                                                     |
| Type of protection  | IP 20                                                 |





# Connection example