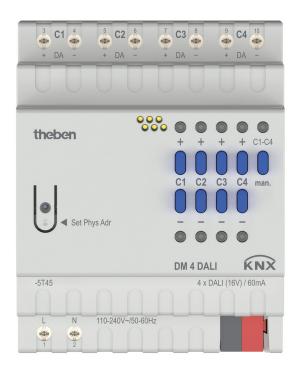

# DM 4 DALI KNX

Item no.: 4940300

## Description

- 4-wax DALI actuator
- DALI-2 certified
- Interface between the DALI system and the KNX bus
- 4 channels, broadcast communication
- Control of up to 30 DALI devices per channel
- Control of light colour and colour temperature according to EN 62386-209 (DT-8)
- Simple commissioning and maintenance thanks to broadcast communication
- Simple replacement of ECGs in the event of a fault
- Simple commissioning and programming in the ETS, without additional tools or ETS app
- Secure communication through KNX Data Secure