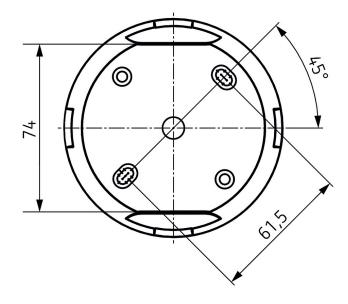

nge           | 50 m² (ø 8 m   360°)     |  |
| Colour                    | Black                    |  |
| Type of protection        | IP 54                    |  |

### Detection range for planning applications

| Mounting height (A) | Sitting (S)  | Diagonally (T) | Head on to (R) |
|---------------------|--------------|----------------|----------------|
| 2 m                 | 5 m²   2.5 m | 38 m²   7 m    | 5 m²   2.5 m   |
| 2.5 m               | 7 m²   3 m   | 38 m²   7 m    | 7 m²   3 m     |
| 3 m                 | 13 m²   4 m  | 50 m²   8 m    | 13 m²   4 m    |
| 3.5 m               | 13 m²   4 m  | 50 m²   8 m    | 13 m²   4 m    |
| 4 m                 |              | 64 m²   9 m    | 13 m²   4 m    |





# theRonda S360 KNX AP BK

Item no.: 2089552



### Scale drawings





#### Accessories

theSenda P Item no.: 9070910



theSenda S Item no.: 9070911



theSenda B Item no.: 9070985