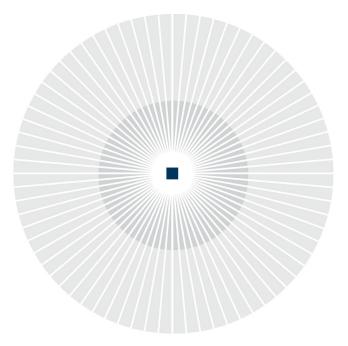

#### Description

- Passive infra-red presence detector KNX for ceiling installation
- Circular detection area 360°,Ø 8 m, (50 m²) at mounting height 3 m
- 2 channels light and 2 channels presence
- Mixed light measurement
- 2 light channels C1, C2
- Switching operation or constant light control with standby function (orientation light)
- Switching mode with dimmable lighting
- Choice of fully or semi-automatic
- Brightness switching value or set point value can be set in lux by using parameters, the object or via remote control
- Teach-in of the brightness switching value or the set point value
- Reduction of time delay when present briefly (short-term presence)
- Manual override by telegram or remote control
- 2 presence channels C4, C5, individually configurable
- Switch-on delay and time delay configurable
- Setting the room correction factor for brightness measurement comparison
- Adjustable sensitivity
- Test mode for checking function and detection area
- Scenes
- Parallel switching of multiple presence detectors (Master/Slave or Master/Master)
- User remote control «theSenda S» (option)
- Management remote control «SendoPro 868-A» (option)
- Installation remote control «theSenda P» (option)

|                           | theRonda S360 KNX AP BK  |  |
|---------------------------|--------------------------|--|
| Presence switch-off delay | 10 s - 120 min           |  |
| Switch-on delay presence  | 10 s - 30 min / inactive |  |
| Ambient temperature       | -15°C 50°C               |  |
| Detection range           | 50 m² (ø 8 m   360°)     |  |
| Colour                    | Black                    |  |
| Type of protection        | IP 54                    |  |