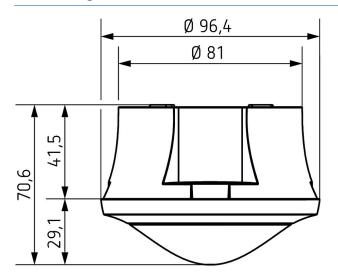

range           | 50 m² (ø 8 m   360°)     |  |
| Colour                    | Black                    |  |
| Type of protection        | IP 54                    |  |

### Detection range for planning applications

| Mounting height (A) | Sitting (S)  | Diagonally (T) | Head on to (R) |
|---------------------|--------------|----------------|----------------|
| 2 m                 | 5 m²   2.5 m | 38 m²   7 m    | 5 m²   2.5 m   |
| 2.5 m               | 7 m²   3 m   | 38 m²   7 m    | 7 m²   3 m     |
| 3 m                 | 13 m²   4 m  | 50 m²   8 m    | 13 m²   4 m    |
| 3.5 m               | 13 m²   4 m  | 50 m²   8 m    | 13 m²   4 m    |
| 4 m                 |              | 64 m²   9 m    | 13 m²   4 m    |





# theRonda S360 KNX AP BK

Item no.: 2089552



### Scale drawings





#### Accessories

theSenda P Item no.: 9070910



theSenda S Item no.: 9070911



theSenda B Item no.: 9070985