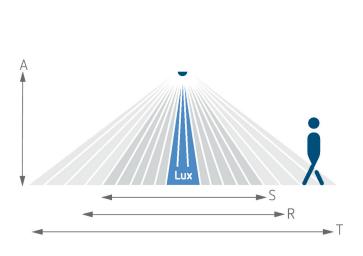

### Detection range for planning applications

| Mounting height (A) | Sitting (S)  | Diagonally (T) | Head on to (R) |
|---------------------|--------------|----------------|----------------|
| 2 m                 | 5 m²   2.5 m | 38 m²   7 m    | 5 m²   2.5 m   |
| 2.5 m               | 7 m²   3 m   | 38 m²   7 m    | 7 m²   3 m     |
| 3 m                 | 13 m²   4 m  | 50 m²   8 m    | 13 m²   4 m    |
| 3.5 m               | 13 m²   4 m  | 50 m²   8 m    | 13 m²   4 m    |
| 4 m                 |              | 64 m²   9 m    | 13 m²   4 m    |