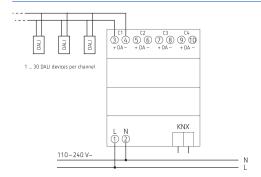

| LUXORliving D4 DALI                                                                                |
|---------------------|----------------------------------------------------------------------------------------------------|
| Lamp types          | Incandescent, low-voltage and high-<br>voltage halogen and dimmable<br>energy saving lamps and LED |
| Ambient temperature | -5°C 45°C                                                                                          |
| Type of protection  | IP 20                                                                                              |
| Protection class    | II according to EN 60 669                                                                          |

# LUXORliving D4 DALI

Item no.: 4800300



### Connection example



number of available products.