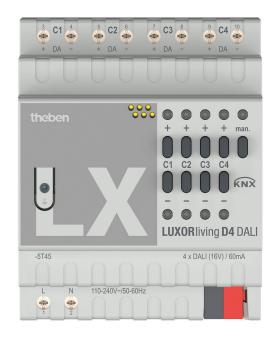

## LUXORliving D4 DALI

Item no.: 4800300

### Description

- 4-way DALI actuator LUXORliving, DALI-2 certified
- Interface between bus system and DALI lighting system (Digital Addressable Lighting Interface)
- For controlling up to 30 DALI operating devices per channel via broadcast commands
- Enables very simple commissioning without the effort of addressing or grouping on the DALI side
- Even in the event of a fault, simple replacement of DALI control gear without further programming
- Internal DALI power supply with 60 mA output current per channel
- In addition to the classic functions such as switching, dimming, scenes, the DALI actuator also offers the possibility of colour and colour temperature control (Device Type 8)

#### Technical data

|                       | LUXORliving D4 DALI       |
|-----------------------|---------------------------|
| Operating voltage KNX | ≤10 mA                    |
| Operating voltage     | 110 - 240 V AC 50 - 60 Hz |
| Frequency             | 50 - 60 Hz                |
| Width                 | 4 modules                 |
| Installation type     | DIN rail                  |
| Number of channels    | 4                         |
|                       |                           |

|                     | LUXORliving D4 DALI                                                                                |
|---------------------|----------------------------------------------------------------------------------------------------|
| Lamp types          | Incandescent, low-voltage and high-<br>voltage halogen and dimmable<br>energy saving lamps and LED |
| Ambient temperature | -5°C 45°C                                                                                          |
| Type of protection  | IP 20                                                                                              |
| Protection class    | II according to EN 60 669                                                                          |