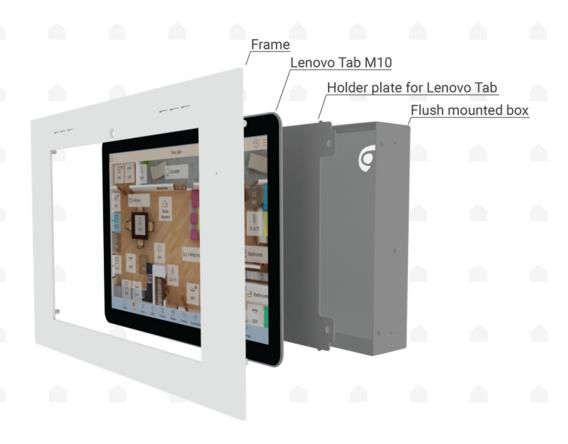

## **Technical Specifications**

| Product description:    | Flush mounted Android wall panel                   |
|-------------------------|----------------------------------------------------|
| Frame Size:             | 305 mm x 196 mm x 2mm (WxHxD)                      |
| Flush mounted box size: | 290 mm x 180 mm x 50 mm (WxHxD)                    |
| Frame color:            | black, white                                       |
| Touch panel:            | Lenovo Tab M10 Tablet                              |
|                         | Display: 10.1"                                     |
|                         | CPU: Qualcomm® Snapdragon™ 450 Processor (1.80GHz) |
| OS:                     | Android Oreo                                       |
| Power supply:           | 100-240V 50/60 Hz                                  |
| Power consumption:      | approx. 40 W                                       |