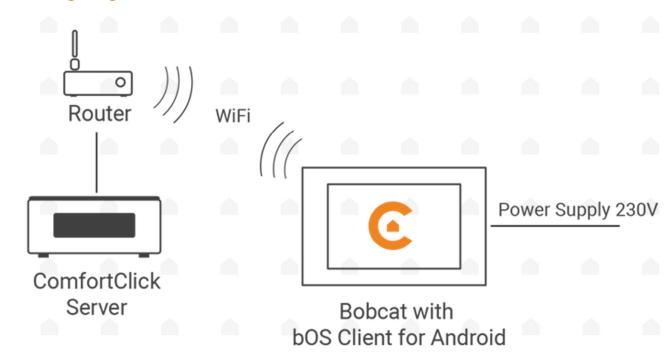

-----------------------------------------|
| Frame Size:             | 305 mm x 196 mm x 2mm (WxHxD)                      |
| Flush mounted box size: | 290 mm x 180 mm x 50 mm (WxHxD)                    |
| Frame color:            | black, white                                       |
| Touch panel:            | Lenovo Tab M10 Tablet                              |
|                         | Display: 10.1"                                     |
|                         | CPU: Qualcomm® Snapdragon™ 450 Processor (1.80GHz) |
| OS:                     | Android Oreo                                       |
| Power supply:           | 100-240V 50/60 Hz                                  |
| Power consumption:      | approx. 40 W                                       |









## Wiring diagram