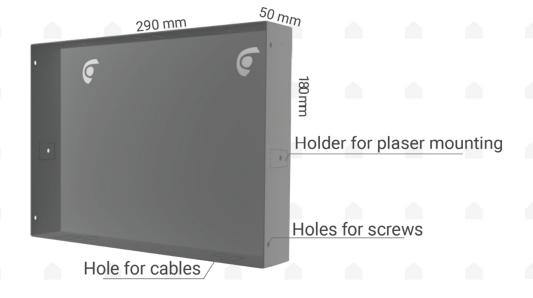

## **Technical Specifications**

| Product description:    | Flush mounted Android wall panel                   |
|-------------------------|----------------------------------------------------|
| Frame Size:             | 305 mm x 196 mm x 2mm (WxHxD)                      |
| Flush mounted box size: | 290 mm x 180 mm x 50 mm (WxHxD)                    |
| Frame color:            | black, white                                       |
| Touch panel:            | Lenovo Tab M10 Tablet                              |
|                         | Display: 10.1"                                     |
|                         | CPU: Qualcomm® Snapdragon™ 450 Processor (1.80GHz) |
| OS:                     | Android Oreo                                       |
| Power supply:           | 100-240V 50/60 Hz                                  |
| Power consumption:      | approx. 40 W                                       |