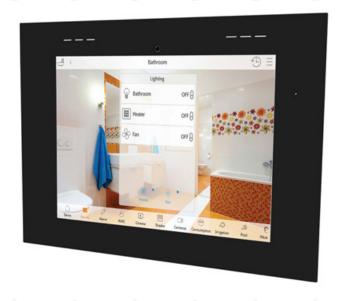

## **About**

Bobcat is a 10" Android wall panel with stylish metal frame. Use Bobcat as a central controlling unit, intercom or as a smart switch. We recommend using it in all the rooms with larger number of devices (lights, shades). Install your own Android apps and control your smart home in style.