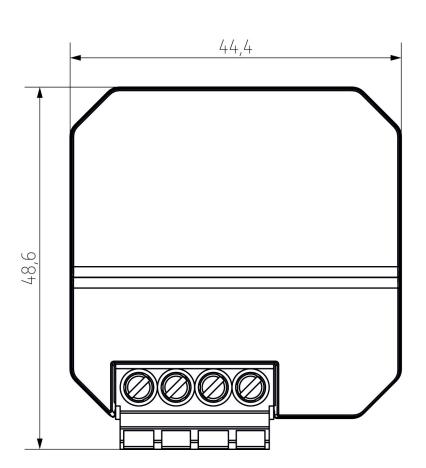

rent such as LED luminaires
- Adjustable switch-on level after bus voltage is removed
- The switching thresholds of the relay can be easily adjusted via the  $\operatorname{\mathsf{DALI}}$  bus
- One DALI bus device and can be addressed accordingly according to  $62386\ part\ 102$
- Power supply via the DALI bus
- Simple installation in commercially available flush-mounted boxes



#### Technical data

|                                | SU 1 DALI-2 |                    | SU 1 DALI-2 |
|--------------------------------|-------------|--------------------|-------------|
| Incandescent/halogen lamp load | 1500 W      | Protection class   | II          |
|                                |             | Type of protection | IP 20       |

## SU 1 DALI-2

Item no.: 4940091



### Scale drawings