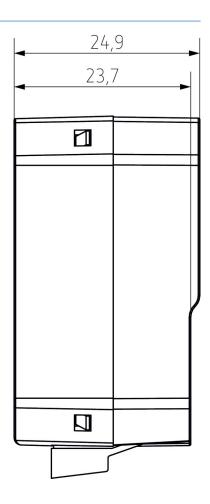

nt such as LED luminaires
- Adjustable switch-on level after bus voltage is removed
- The switching thresholds of the relay can be easily adjusted via the  $\operatorname{\mathsf{DALI}}$  bus
- One DALI bus device and can be addressed accordingly according to  $62386\ part\ 102$
- Power supply via the DALI bus
- Simple installation in commercially available flush-mounted boxes



#### Technical data

|                                | SU 1 DALI-2 |                    | SU 1 DALI-2 |
|--------------------------------|-------------|--------------------|-------------|
| Incandescent/halogen lamp load | 1500 W      | Protection class   | II          |
|                                |             | Type of protection | IP 20       |

## SU 1 DALI-2

Item no.: 4940091



### Scale drawings