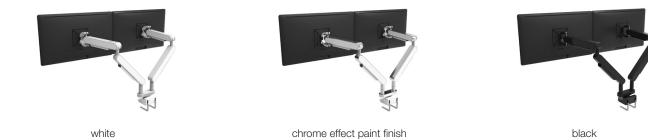

## **ZG2 Monitor Arm**

| #                                                                                                                                                       |                                            |
|---------------------------------------------------------------------------------------------------------------------------------------------------------|--------------------------------------------|
| <b>ZG2 Monitor Arm</b>   Dimensions: (W x H): 600x510 mm   Monitor size 17"-30"   Load capacity up to 11 kg   Monitor not included in scope of delivery |                                            |
| 945.010                                                                                                                                                 | ZG2 Monitor Arm black                      |
| 945.011                                                                                                                                                 | ZG2 Monitor Arm white                      |
| 945.012                                                                                                                                                 | ZG2 Monitor Arm chrome effect paint finish |
|                                                                                                                                                         |                                            |