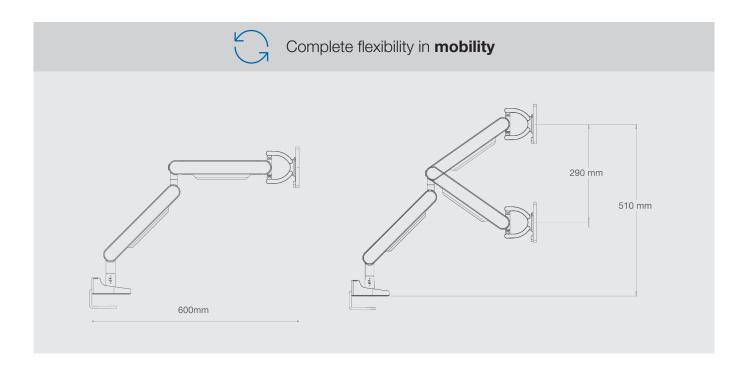

But its true genius lies in its functionality. The ZG2 can easily support two large monitors (<11 kg, <30"). The 360° rotation with the smart 180° lock feature ensures individual and secure positioning. The tilting range of 20° to the front and 35° to the rear enables even more individuality. The Monitor Arm can be mounted easily using a handy mounting tool set.

## **ZG2 Monitor Arm**

| #                                                                                                                                                       |                                            |
|---------------------------------------------------------------------------------------------------------------------------------------------------------|--------------------------------------------|
| <b>ZG2 Monitor Arm</b>   Dimensions: (W x H): 600x510 mm   Monitor size 17"-30"   Load capacity up to 11 kg   Monitor not included in scope of delivery |                                            |
| 945.010                                                                                                                                                 | ZG2 Monitor Arm black                      |
| 945.011                                                                                                                                                 | ZG2 Monitor Arm white                      |
| 945.012                                                                                                                                                 | ZG2 Monitor Arm chrome effect paint finish |
|                                                                                                                                                         |                                            |