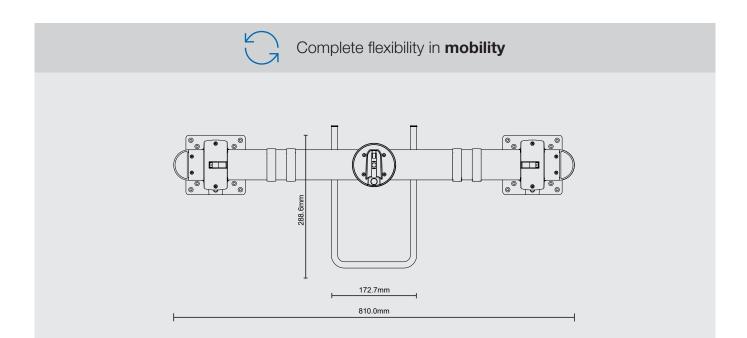

Familiar functionality: the arm can even support large monitors (<5 kg, <27") with ease. A practical handle is used to move the monitors into your chosen position and ensures secure positioning wherever you want the monitors.  $360^\circ$  rotation with smart  $180^\circ$  lock feature completes the manoeuvrability package. The ZGX cross bar is easy to mount.

## **ADVANTAGES**

- Easy mounting
- High load capacity of up to 10 kg
- Intuitive adjustment
- Convenient manoeuvrability
- Concealed cabling