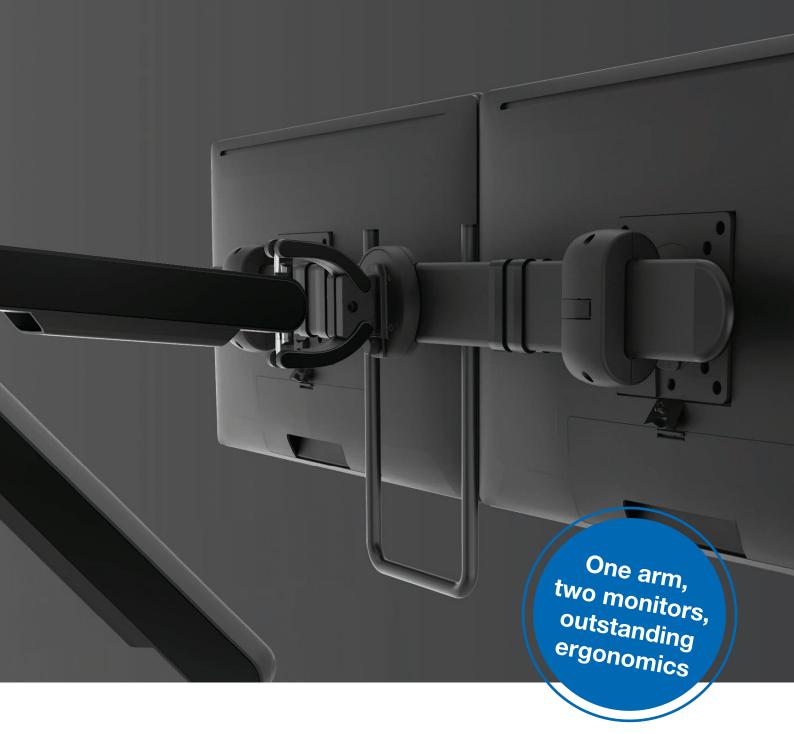

## **ZGX Monitor Arm**

Whether for new applications or as an extension: the ZGX is the perfect extension to the ZG1. With its stable cross bar, the Monitor Arm can easily support two monitors. The monitors can be adjusted easily and, as ever, ensure ergonomics in the workplace. And the concealed cable guide still makes sure your desk remains tidy. The Monitor Arm is available in the designer colours silver-white and black.

Familiar functionality: the arm can even support large monitors (<5 kg, <27") with ease. A practical handle is used to move the monitors into your chosen position and ensures secure positioning wherever you want the monitors.  $360^\circ$  rotation with smart  $180^\circ$  lock feature completes the manoeuvrability package. The ZGX cross bar is easy to mount.