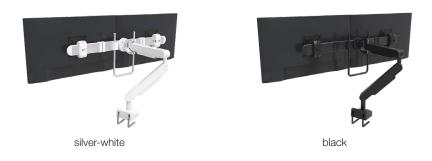

## **ZGX Monitor Arm**

Whether for new applications or as an extension: the ZGX is the perfect extension to the ZG1. With its stable cross bar, the Monitor Arm can easily support two monitors. The monitors can be adjusted easily and, as ever, ensure ergonomics in the workplace. And the concealed cable guide still makes sure your desk remains tidy. The Monitor Arm is available in the designer colours silver-white and black.